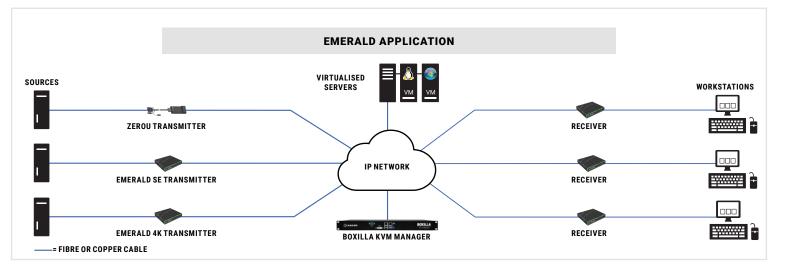

## HIGH-PERFORMANCE HD AND 4K KVM OVER IP

Emerald® is a high-performance KVM matrix switching and extension solution developed by Black Box. The zero-client based platform delivers visually lossless HD or pixel-perfect 4K/UHD video resolution over an IP network. It provides KVM connectivity between any combination or number of physical and virtual machines and supports true USB emulation, letting you connect external hard drives, Wacom® tablets and other high-speed USB 2.0 devices.

## **VIRTUALISATION**

Simplified access to both physical and virtual servers. Virtual machine support for VMware®, Microsoft® and Citrix®, using RDP, RemoteFX or PCoIP.